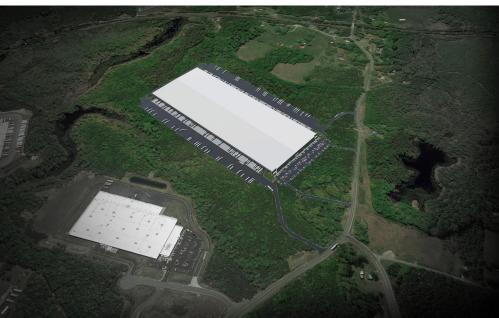

rier      | 10,000 SF of 15 Mil Vapor Barrier<br>Under the Slab at Each Building Corner |
| Dock Doors         | 120 fully equipped, expandable by 120                                       |
| Drive-In Doors     | 4                                                                           |
| Roofing            | 45 Mil White TPO with R-30 Insulation                                       |
| HVAC               | Make-Up Air Units to Maintain<br>55 Degrees Minimum                         |
| Fire Protection    | ESFR                                                                        |
| Electrical Service | 3000 Amps 480/227V                                                          |
| Lighting           | LED 30 FC with motion sensors                                               |















#### **PROFESSIONALLY MARKETED BY:**

#### **JASON L. HETHERINGTON SIDR**

Senior Vice President T +1 804 401 4002 C +1 804 301 0599 jason.hetherington@cbre.com

#### **CHRISTOPHER E. TODD**

First Vice President P +1 757 448 2132 C +1 757 752 1095 chris.todd@cbre.com

#### **BRAD LOWRY**

Associate +1 804 337 1128 brad.lowry@cbre.com

© 2021 CBRE, Inc. This information has been obtained from sources believed reliable. We have not verified it and make no guarantee, warranty or representation about it. Any projections, opinions, assumptions or estimates used are for example only and do not represent the current or future performance of the property. You and your advisors should conduct a careful, independent investigation of the property to determine to your satisfaction the sui