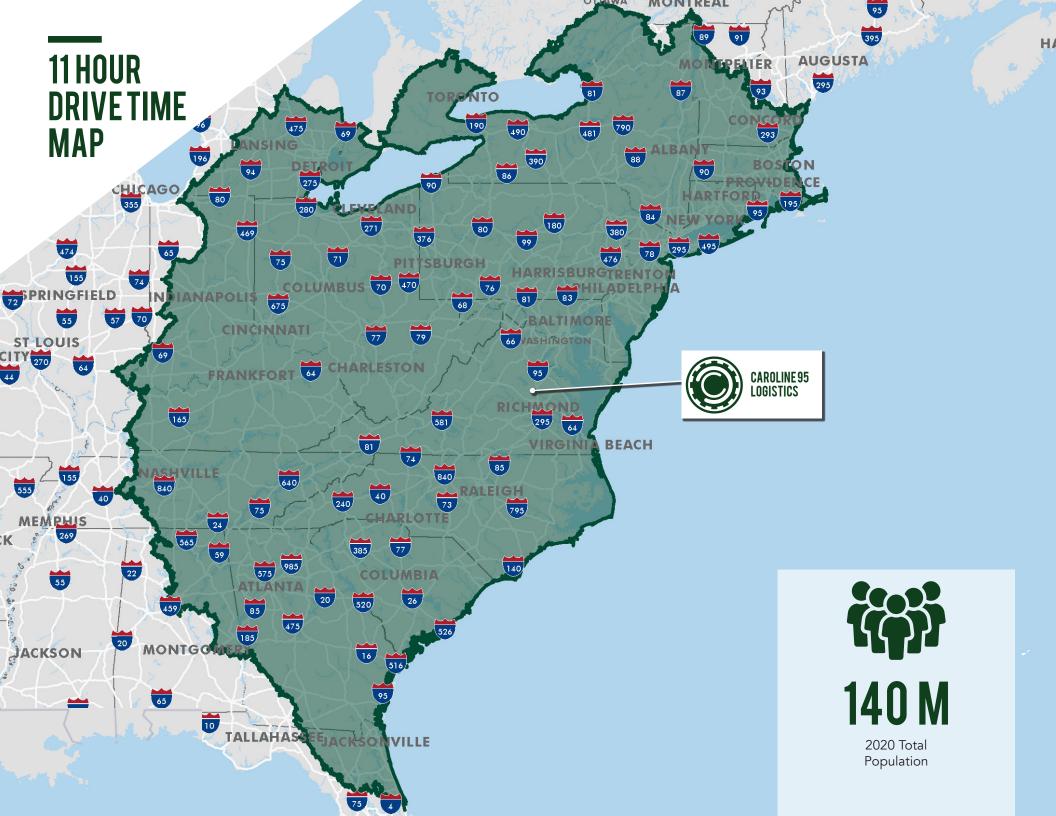

# CAROLINE 95 LOGISTICS

**CBRE FLINT** DEVELOPMENT

0 CARMEL CHURCH LOOP RUTHER GLEN, VA 22546 **AVAILABLE 3RD QUARTER 2022** 

## UP TO 1,158,814 SF INDUSTRIAL BUILDING

PROFESSIONALLY MARKETED BY: