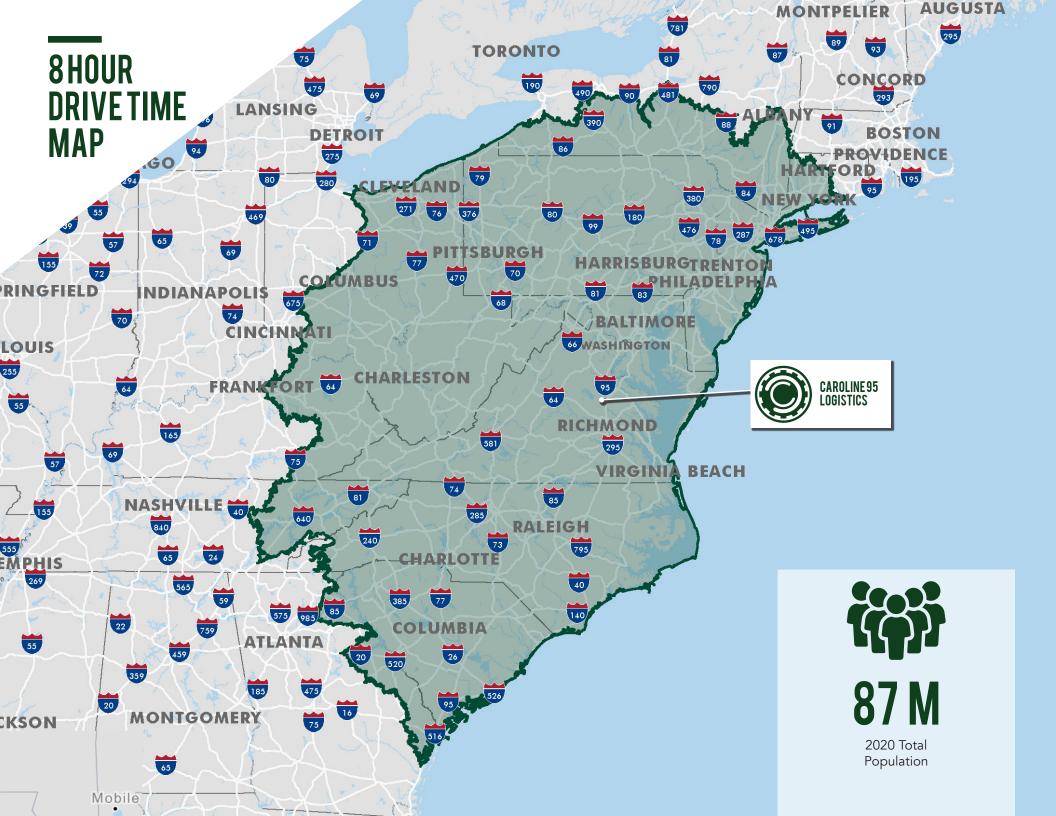

# CAROLINE 95 LOGISTICS

**CBRE FLINT** DEVELOPMENT

0 CARMEL CHURCH LOOP RUTHER GLEN, VA 22546 **AVAILABLE 3RD QUARTER 2022** 