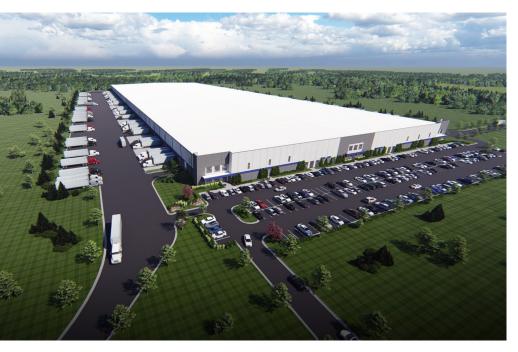

## UP TO 1,158,814 SF INDUSTRIAL BUILDING

PROFESSIONALLY MARKETED BY:

#### BRAD LOWRY

Associate +1 804 337 1128 Brad.lowry@cbre.com

CAROLINE95 Logistics

| Square Footage     | Up To 1,158,814 SF                                                          |
|--------------------|-----------------------------------------------------------------------------|
| Clear Height       | 40' clear                                                                   |
| Column Spacing     | 50' x 52 (60' in speed bays)                                                |
| Auto Parking       | 213 spaces, expandable by 182                                               |
| Trailer Parking    | 479 spaces                                                                  |
| Exterior Walls     | Reinforced Tilt-Up Concrete Wall Panels<br>with Textured Painted Finish     |
| Structural Steel   | 12x12 Columns / Steel Bar Joists /<br>White Roof Deck                       |
| Slab Construction  | 8" Unreinforced (4,000 PSI)                                                 |
| Vapor Barrier      | 10,000 SF of 15 Mil Vapor Barrier<br>Under the Slab at Each Building Corner |
| Dock Doors         | 120 fully equipped, expandable by 120                                       |
| Drive-In Doors     | 4                                                                           |
| Roofing            | 45 Mil White TPO with R-30 Insulation                                       |
| HVAC               | Make-Up Air Units to Maintain<br>55 Degrees Minimum                         |
| Fire Protection    | ESFR                                                                        |
| Electrical Service | 3000 Amps 480/227V                                                          |
| Lighting           | LED 30 FC with motion sensors                                               |