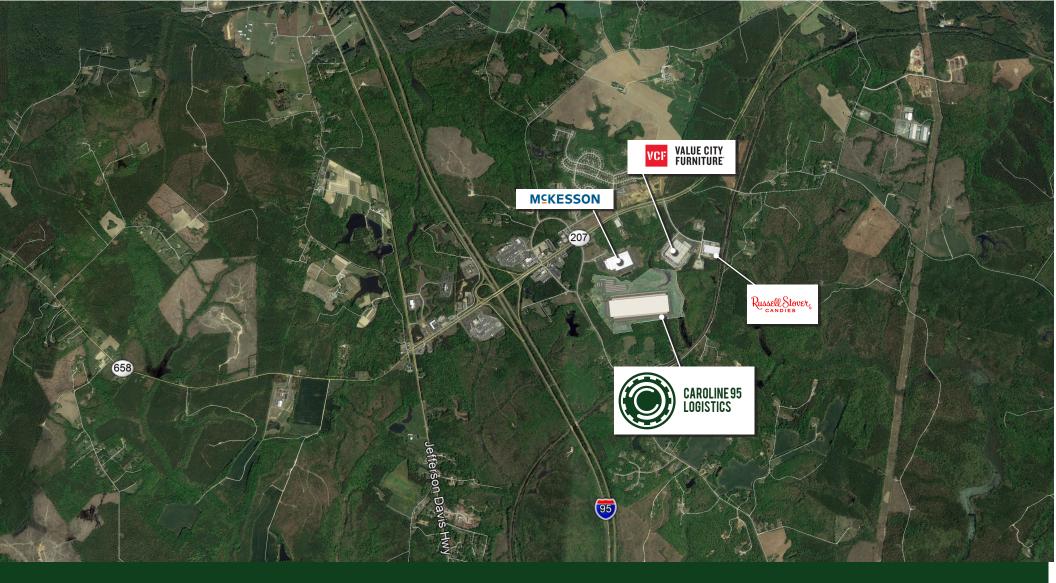

# CAROLINE 95 LOGISTICS

**CBRE FLINT** DEVELOPMENT

0 CARMEL CHURCH LOOP RUTHER GLEN, VA 22546 **AVAILABLE 3RD QUARTER 2022** 

## UP TO 1,158,814 SF INDUSTRIAL BUILDING

PROFESSIONALLY MARKETED BY: