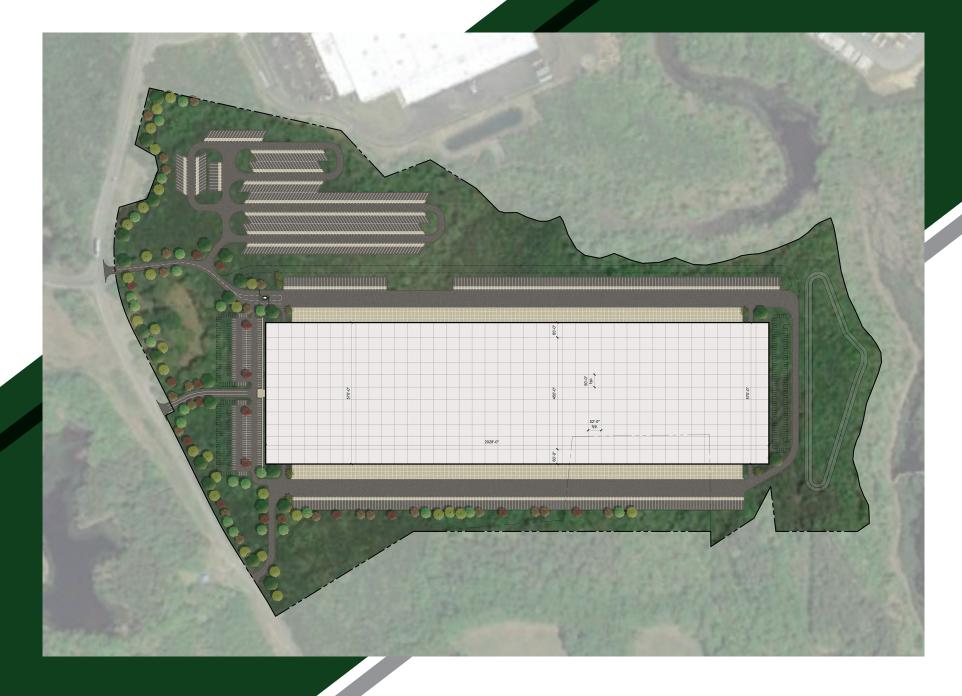

#### BRAD LOWRY

Associate +1 804 337 1128 Brad.lowry@cbre.com

CAROLINE95 Logistics

| Square Footage     | Up To 1,158,814 SF                                                          |
|--------------------|-----------------------------------------------------------------------------|
| Clear Height       | 40' clear                                                                   |
| Column Spacing     | 50' x 52 (60' in speed bays)                                                |
| Auto Parking       | 213 spaces, expandable by 182                                               |
| Trailer Parking    | 479 spaces                                                                  |
| Exterior Walls     | Reinforced Tilt-Up Concrete Wall Panels<br>with Textured Painted Finish     |
| Structural Steel   | 12x12 Columns / Steel Bar Joists /<br>White Roof Deck                       |
| Slab Construction  | 8" Unreinforced (4,000 PSI)                                                 |
| Vapor Barrier      | 10,000 SF of 15 Mil Vapor Barrier<br>Under the Slab at Each Building Corner |
| Dock Doors         | 120 fully equipped, expandable by 120                                       |
| Drive-In Doors     | 4                                                                           |
| Roofing            | 45 Mil White TPO with R-30 Insulation                                       |
| HVAC               | Make-Up Air Units to Maintain<br>55 Degrees Minimum                         |
| Fire Protection    | ESFR                                                                        |
| Electrical Service | 3000 Amps 480/227V                                                          |
| Lighting           | LED 30 FC with motion sensors                                               |