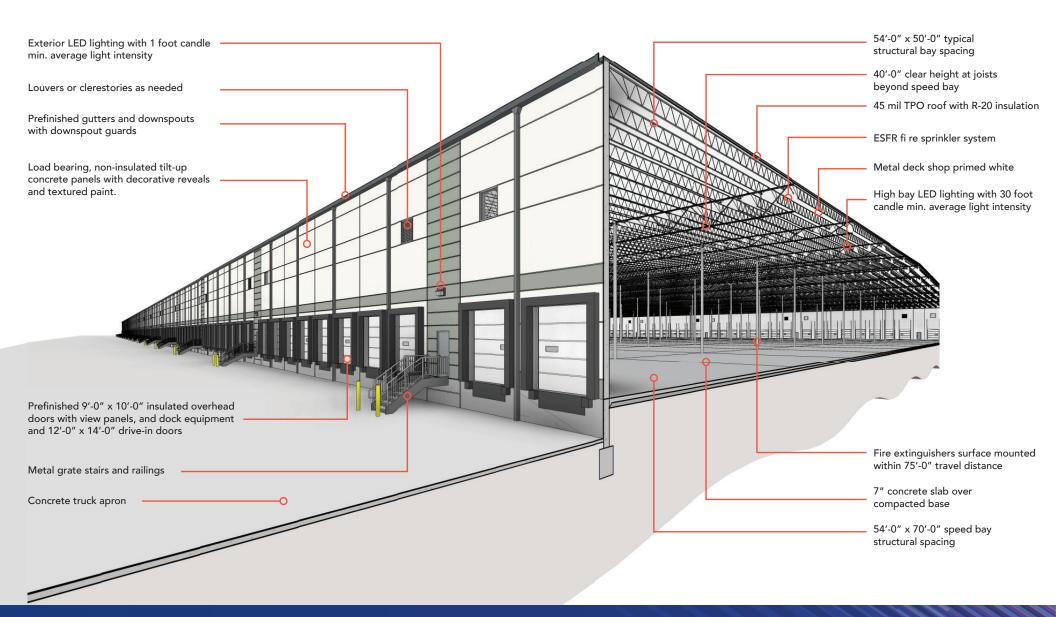

# **DESIGN SPECS / BUILDING 1**

# **DESIGN SPECS / BUILDING 2**

# **BUILDING 1**

| Building Square Footage      | 301,015 SF                                                              |
|------------------------------|-------------------------------------------------------------------------|
| National Building Dimensions | 320' x 936'                                                             |
| Clear Height                 | 36' clear                                                               |
| Column Spacing               | 52'-0" x 50'-0"<br>52'-0" x 70'-0" speed bay                            |
| Auto Parking                 | 180 spaces                                                              |
| Trailer Parking              | 62 spaces                                                               |
| Exterior Walls               | Reinforced Tilt-up Concrete Wall<br>Panels with Textured Painted Finish |
| Structural Steel             | 12 x 12 Columns / Steel Bar Joists /<br>White Roof Deck                 |
| Slab Construction            | 7" Unreinforced   4,000 PSI                                             |
| Vapor Barrier                | 15 Mil Vapor Barrier Under the<br>Slab at Potential Office Areas        |
| Dock Doors                   | 32 Built   24 Future   56 Total                                         |
| Drive-in Doors               | 2 12'x14' overhead doors                                                |
| Roofing                      | 45 Mil White TPO<br>with R-20 Insulation                                |
| HVAC                         | Make-Up Air Units to<br>Maintain 55 Degrees Minimum                     |
| Fire Protection              | ESFR                                                                    |
| Electrical Service           | 2000 Amps 480/277V                                                      |
| Lighting                     | LED, 30 F.C.                                                            |
| Office                       | Build to Suit                                                           |

# **BUILDING 2**

| Building Square Footage                                | 555,675 SF                                                                                                                                                                                                                                                                                                                                                                                                                                                                                                                                                                                                                                                                                                                                                                                                                                                                                                                                                                                                                                                                                                                                                                                                                                                                                                                                                                                                                                                                                                                                                                                                                                                                                                                                                                                                                                                                                                                                                                                                                                                                                                                     |  |
|--------------------------------------------------------|--------------------------------------------------------------------------------------------------------------------------------------------------------------------------------------------------------------------------------------------------------------------------------------------------------------------------------------------------------------------------------------------------------------------------------------------------------------------------------------------------------------------------------------------------------------------------------------------------------------------------------------------------------------------------------------------------------------------------------------------------------------------------------------------------------------------------------------------------------------------------------------------------------------------------------------------------------------------------------------------------------------------------------------------------------------------------------------------------------------------------------------------------------------------------------------------------------------------------------------------------------------------------------------------------------------------------------------------------------------------------------------------------------------------------------------------------------------------------------------------------------------------------------------------------------------------------------------------------------------------------------------------------------------------------------------------------------------------------------------------------------------------------------------------------------------------------------------------------------------------------------------------------------------------------------------------------------------------------------------------------------------------------------------------------------------------------------------------------------------------------------|--|
| National Building Dimensions                           | 540' x 1026'                                                                                                                                                                                                                                                                                                                                                                                                                                                                                                                                                                                                                                                                                                                                                                                                                                                                                                                                                                                                                                                                                                                                                                                                                                                                                                                                                                                                                                                                                                                                                                                                                                                                                                                                                                                                                                                                                                                                                                                                                                                                                                                   |  |
| Clear Height                                           | 40' clear                                                                                                                                                                                                                                                                                                                                                                                                                                                                                                                                                                                                                                                                                                                                                                                                                                                                                                                                                                                                                                                                                                                                                                                                                                                                                                                                                                                                                                                                                                                                                                                                                                                                                                                                                                                                                                                                                                                                                                                                                                                                                                                      |  |
| Column Spacing                                         | 54'-0" x 50'-0"<br>54'-0" x 70'-0" speed bay                                                                                                                                                                                                                                                                                                                                                                                                                                                                                                                                                                                                                                                                                                                                                                                                                                                                                                                                                                                                                                                                                                                                                                                                                                                                                                                                                                                                                                                                                                                                                                                                                                                                                                                                                                                                                                                                                                                                                                                                                                                                                   |  |
| Auto Parking                                           | 317 spaces                                                                                                                                                                                                                                                                                                                                                                                                                                                                                                                                                                                                                                                                                                                                                                                                                                                                                                                                                                                                                                                                                                                                                                                                                                                                                                                                                                                                                                                                                                                                                                                                                                                                                                                                                                                                                                                                                                                                                                                                                                                                                                                     |  |
| Trailer Parking                                        | 142 spaces                                                                                                                                                                                                                                                                                                                                                                                                                                                                                                                                                                                                                                                                                                                                                                                                                                                                                                                                                                                                                                                                                                                                                                                                                                                                                                                                                                                                                                                                                                                                                                                                                                                                                                                                                                                                                                                                                                                                                                                                                                                                                                                     |  |
| Exterior Walls                                         | Reinforced Tilt-up Concrete Wall<br>Panels with Textured Painted Finish                                                                                                                                                                                                                                                                                                                                                                                                                                                                                                                                                                                                                                                                                                                                                                                                                                                                                                                                                                                                                                                                                                                                                                                                                                                                                                                                                                                                                                                                                                                                                                                                                                                                                                                                                                                                                                                                                                                                                                                                                                                        |  |
| Structural Steel                                       | 12 x 12 Columns / Steel Bar Joists /<br>White Roof Deck                                                                                                                                                                                                                                                                                                                                                                                                                                                                                                                                                                                                                                                                                                                                                                                                                                                                                                                                                                                                                                                                                                                                                                                                                                                                                                                                                                                                                                                                                                                                                                                                                                                                                                                                                                                                                                                                                                                                                                                                                                                                        |  |
| Slab Construction                                      | 7" Unreinforced   4,000 PSI                                                                                                                                                                                                                                                                                                                                                                                                                                                                                                                                                                                                                                                                                                                                                                                                                                                                                                                                                                                                                                                                                                                                                                                                                                                                                                                                                                                                                                                                                                                                                                                                                                                                                                                                                                                                                                                                                                                                                                                                                                                                                                    |  |
|                                                        |                                                                                                                                                                                                                                                                                                                                                                                                                                                                                                                                                                                                                                                                                                                                                                                                                                                                                                                                                                                                                                                                                                                                                                                                                                                                                                                                                                                                                                                                                                                                                                                                                                                                                                                                                                                                                                                                                                                                                                                                                                                                                                                                |  |
| Vapor Barrier                                          | 2 Bays of 15 Mil Vapor Barrier Under the Slab at Each Building Corner                                                                                                                                                                                                                                                                                                                                                                                                                                                                                                                                                                                                                                                                                                                                                                                                                                                                                                                                                                                                                                                                                                                                                                                                                                                                                                                                                                                                                                                                                                                                                                                                                                                                                                                                                                                                                                                                                                                                                                                                                                                          |  |
| Vapor Barrier  Dock Doors                              | The state of the s |  |
|                                                        | the Ślab at Each Building Corner                                                                                                                                                                                                                                                                                                                                                                                                                                                                                                                                                                                                                                                                                                                                                                                                                                                                                                                                                                                                                                                                                                                                                                                                                                                                                                                                                                                                                                                                                                                                                                                                                                                                                                                                                                                                                                                                                                                                                                                                                                                                                               |  |
| Dock Doors                                             | the Slab at Each Building Corner  56 Built   64 Future   120 Total                                                                                                                                                                                                                                                                                                                                                                                                                                                                                                                                                                                                                                                                                                                                                                                                                                                                                                                                                                                                                                                                                                                                                                                                                                                                                                                                                                                                                                                                                                                                                                                                                                                                                                                                                                                                                                                                                                                                                                                                                                                             |  |
| Dock Doors  Drive-in Doors                             | the Slab at Each Building Corner  56 Built   64 Future   120 Total  4 12'x14' overhead doors  45 Mil White TPO with                                                                                                                                                                                                                                                                                                                                                                                                                                                                                                                                                                                                                                                                                                                                                                                                                                                                                                                                                                                                                                                                                                                                                                                                                                                                                                                                                                                                                                                                                                                                                                                                                                                                                                                                                                                                                                                                                                                                                                                                            |  |
| Dock Doors  Drive-in Doors  Roofing                    | the Slab at Each Building Corner  56 Built   64 Future   120 Total  4 12'x14' overhead doors  45 Mil White TPO with R-20 Insulation  Make-Up Air Units to Maintain                                                                                                                                                                                                                                                                                                                                                                                                                                                                                                                                                                                                                                                                                                                                                                                                                                                                                                                                                                                                                                                                                                                                                                                                                                                                                                                                                                                                                                                                                                                                                                                                                                                                                                                                                                                                                                                                                                                                                             |  |
| Dock Doors  Drive-in Doors  Roofing  HVAC              | the Slab at Each Building Corner  56 Built   64 Future   120 Total  4 12'x14' overhead doors  45 Mil White TPO with R-20 Insulation  Make-Up Air Units to Maintain 55 Degrees Minimum                                                                                                                                                                                                                                                                                                                                                                                                                                                                                                                                                                                                                                                                                                                                                                                                                                                                                                                                                                                                                                                                                                                                                                                                                                                                                                                                                                                                                                                                                                                                                                                                                                                                                                                                                                                                                                                                                                                                          |  |
| Dock Doors Drive-in Doors Roofing HVAC Fire Protection | the Slab at Each Building Corner  56 Built I 64 Future I 120 Total  4 12'x14' overhead doors  45 Mil White TPO with R-20 Insulation  Make-Up Air Units to Maintain 55 Degrees Minimum  ESFR                                                                                                                                                                                                                                                                                                                                                                                                                                                                                                                                                                                                                                                                                                                                                                                                                                                                                                                                                                                                                                                                                                                                                                                                                                                                                                                                                                                                                                                                                                                                                                                                                                                                                                                                                                                                                                                                                                                                    |  |