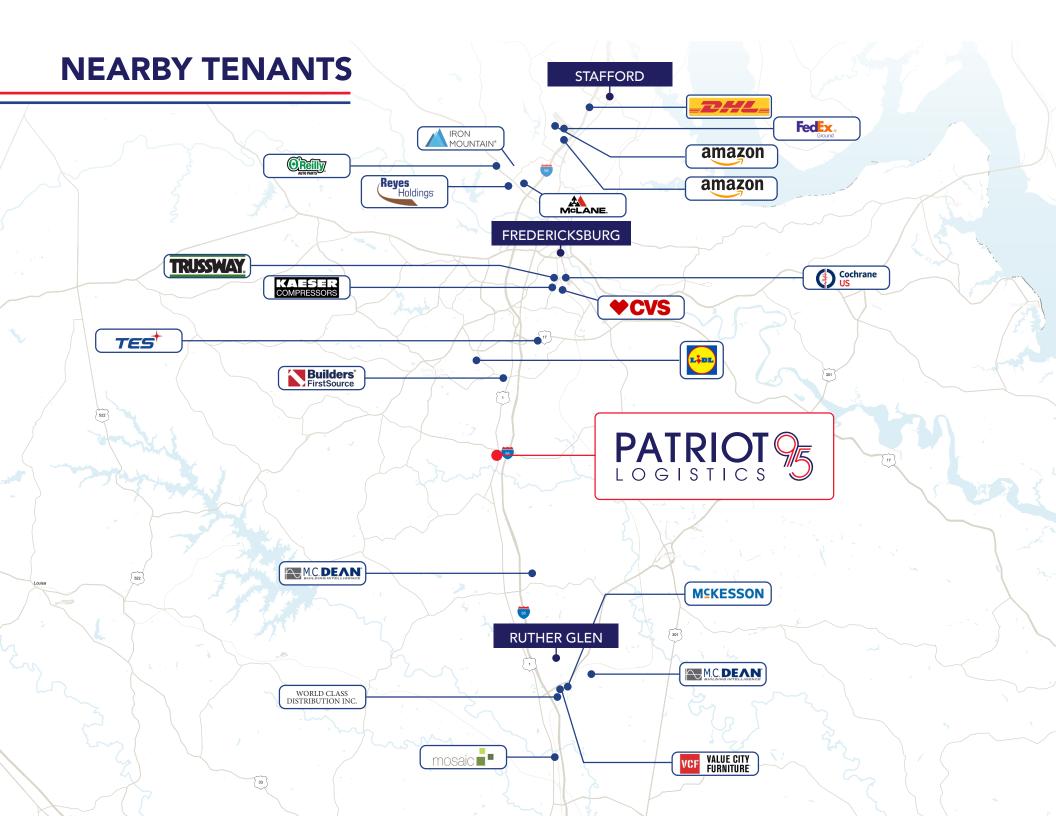

# **PROPERTY HIGHLIGHTS**

**Immediate access** to Route 1 & I-95

**52 miles** to Richmond International Airport

**Proximity** to The Port of Virginia and The Port of Baltimore

**80 miles** to Dulles International Airport