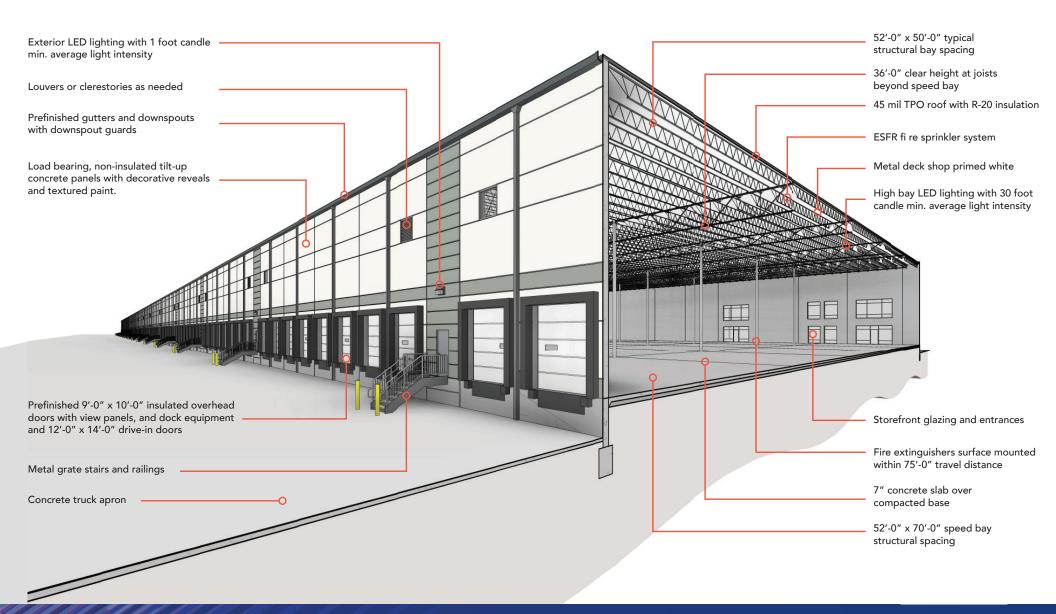

# **DESIGN SPECS / BUILDING 1**

# **BUILDING 1**

| Building Square Footage      | 301,015 SF                                                              |
|------------------------------|-------------------------------------------------------------------------|
| National Building Dimensions | 320' x 936'                                                             |
| Clear Height                 | 36' clear                                                               |
| Column Spacing               | 52'-0" x 50'-0"<br>52'-0" x 70'-0" speed bay                            |
| Auto Parking                 | 180 spaces                                                              |
| Trailer Parking              | 62 spaces                                                               |
| Exterior Walls               | Reinforced Tilt-up Concrete Wall<br>Panels with Textured Painted Finish |
| Structural Steel             | 12 x 12 Columns / Steel Bar Joists /<br>White Roof Deck                 |
| Slab Construction            | 7" Unreinforced   4,000 PSI                                             |
| Vapor Barrier                | 15 Mil Vapor Barrier Under the<br>Slab at Potential Office Areas        |
| Dock Doors                   | 32 Built   24 Future   56 Total                                         |
| Drive-in Doors               | 2 12'x14' overhead doors                                                |
| Roofing                      | 45 Mil White TPO<br>with R-20 Insulation                                |
| HVAC                         | Make-Up Air Units to<br>Maintain 55 Degrees Minimum                     |
| Fire Protection              | ESFR                                                                    |
| Electrical Service           | 2000 Amps 480/277V                                                      |
| Lighting                     | LED, 30 F.C.                                                            |
| Office                       | Build to Suit                                                           |