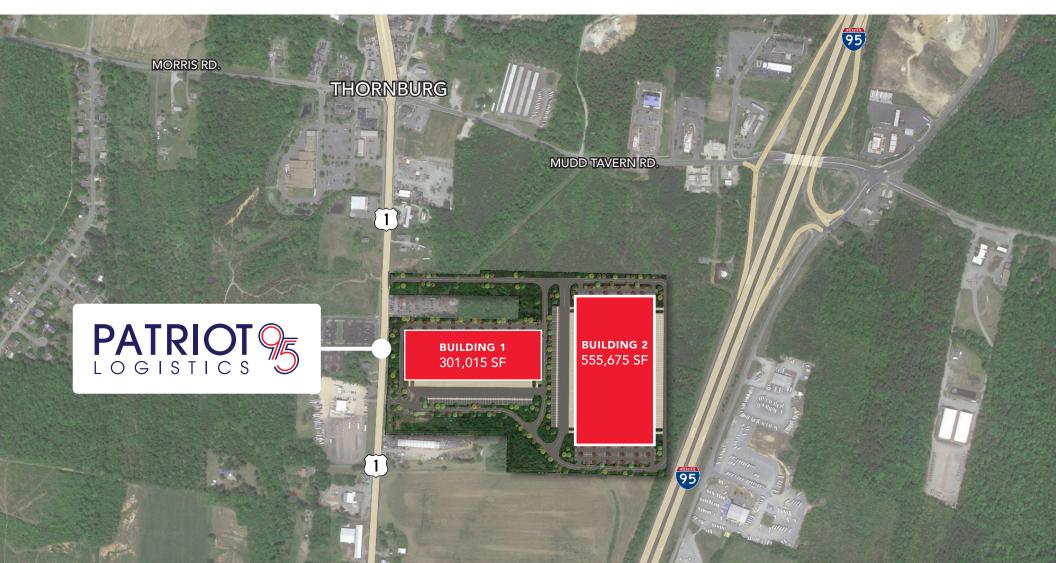

6241 Patriot Highway | Thornburg, Virginia 22580

TWO BUILDING INDUSTRIAL DEVELOPMENT TOTALING +/- 850,000 SF

# **BUILDING 1**

| Building Square Footage      | 301,015 SF                                                              |
|------------------------------|-------------------------------------------------------------------------|
| National Building Dimensions | 320' x 936'                                                             |
| Clear Height                 | 36' clear                                                               |
| Column Spacing               | 52'-0" x 50'-0"<br>52'-0" x 70'-0" speed bay                            |
| Auto Parking                 | 180 spaces                                                              |
| Trailer Parking              | 62 spaces                                                               |
| Exterior Walls               | Reinforced Tilt-up Concrete Wall<br>Panels with Textured Painted Finish |
| Structural Steel             | 12 x 12 Columns / Steel Bar Joists /<br>White Roof Deck                 |
| Slab Construction            | 7" Unreinforced   4,000 PSI                                             |
| Vapor Barrier                | 15 Mil Vapor Barrier Under the<br>Slab at Potential Office Areas        |
| Dock Doors                   | 32 Built   24 Future   56 Total                                         |
| Drive-in Doors               | 2 12'x14' overhead doors                                                |
| Roofing                      | 45 Mil White TPO<br>with R-20 Insulation                                |
| HVAC                         | Make-Up Air Units to<br>Maintain 55 Degrees Minimum                     |
| Fire Protection              | ESFR                                                                    |
| Electrical Service           | 2000 Amps 480/277V                                                      |
| Lighting                     | LED, 30 F.C.                                                            |
| Office                       | Build to Suit                                                           |

# **BUILDING 2**

| Building Square Footage                                | 555,675 SF                                                                                                                                                                                                                                                                                                                                                                                                                                                                                                                                                                                                                                                                                                                                                                                                                                                                                                                                                                                                                                                                                                                                                                                                                                                                                                                                                                                                                                                                                                                                                                                                                                                                                                                                                                                                                                                                                                                                                                                                                                                                                                                     |  |
|--------------------------------------------------------|--------------------------------------------------------------------------------------------------------------------------------------------------------------------------------------------------------------------------------------------------------------------------------------------------------------------------------------------------------------------------------------------------------------------------------------------------------------------------------------------------------------------------------------------------------------------------------------------------------------------------------------------------------------------------------------------------------------------------------------------------------------------------------------------------------------------------------------------------------------------------------------------------------------------------------------------------------------------------------------------------------------------------------------------------------------------------------------------------------------------------------------------------------------------------------------------------------------------------------------------------------------------------------------------------------------------------------------------------------------------------------------------------------------------------------------------------------------------------------------------------------------------------------------------------------------------------------------------------------------------------------------------------------------------------------------------------------------------------------------------------------------------------------------------------------------------------------------------------------------------------------------------------------------------------------------------------------------------------------------------------------------------------------------------------------------------------------------------------------------------------------|--|
| National Building Dimensions                           | 540' x 1026'                                                                                                                                                                                                                                                                                                                                                                                                                                                                                                                                                                                                                                                                                                                                                                                                                                                                                                                                                                                                                                                                                                                                                                                                                                                                                                                                                                                                                                                                                                                                                                                                                                                                                                                                                                                                                                                                                                                                                                                                                                                                                                                   |  |
| Clear Height                                           | 40' clear                                                                                                                                                                                                                                                                                                                                                                                                                                                                                                                                                                                                                                                                                                                                                                                                                                                                                                                                                                                                                                                                                                                                                                                                                                                                                                                                                                                                                                                                                                                                                                                                                                                                                                                                                                                                                                                                                                                                                                                                                                                                                                                      |  |
| Column Spacing                                         | 54'-0" x 50'-0"<br>54'-0" x 70'-0" speed bay                                                                                                                                                                                                                                                                                                                                                                                                                                                                                                                                                                                                                                                                                                                                                                                                                                                                                                                                                                                                                                                                                                                                                                                                                                                                                                                                                                                                                                                                                                                                                                                                                                                                                                                                                                                                                                                                                                                                                                                                                                                                                   |  |
| Auto Parking                                           | 317 spaces                                                                                                                                                                                                                                                                                                                                                                                                                                                                                                                                                                                                                                                                                                                                                                                                                                                                                                                                                                                                                                                                                                                                                                                                                                                                                                                                                                                                                                                                                                                                                                                                                                                                                                                                                                                                                                                                                                                                                                                                                                                                                                                     |  |
| Trailer Parking                                        | 142 spaces                                                                                                                                                                                                                                                                                                                                                                                                                                                                                                                                                                                                                                                                                                                                                                                                                                                                                                                                                                                                                                                                                                                                                                                                                                                                                                                                                                                                                                                                                                                                                                                                                                                                                                                                                                                                                                                                                                                                                                                                                                                                                                                     |  |
| Exterior Walls                                         | Reinforced Tilt-up Concrete Wall<br>Panels with Textured Painted Finish                                                                                                                                                                                                                                                                                                                                                                                                                                                                                                                                                                                                                                                                                                                                                                                                                                                                                                                                                                                                                                                                                                                                                                                                                                                                                                                                                                                                                                                                                                                                                                                                                                                                                                                                                                                                                                                                                                                                                                                                                                                        |  |
| Structural Steel                                       | 12 x 12 Columns / Steel Bar Joists /<br>White Roof Deck                                                                                                                                                                                                                                                                                                                                                                                                                                                                                                                                                                                                                                                                                                                                                                                                                                                                                                                                                                                                                                                                                                                                                                                                                                                                                                                                                                                                                                                                                                                                                                                                                                                                                                                                                                                                                                                                                                                                                                                                                                                                        |  |
| Slab Construction                                      | 7" Unreinforced   4,000 PSI                                                                                                                                                                                                                                                                                                                                                                                                                                                                                                                                                                                                                                                                                                                                                                                                                                                                                                                                                                                                                                                                                                                                                                                                                                                                                                                                                                                                                                                                                                                                                                                                                                                                                                                                                                                                                                                                                                                                                                                                                                                                                                    |  |
|                                                        |                                                                                                                                                                                                                                                                                                                                                                                                                                                                                                                                                                                                                                                                                                                                                                                                                                                                                                                                                                                                                                                                                                                                                                                                                                                                                                                                                                                                                                                                                                                                                                                                                                                                                                                                                                                                                                                                                                                                                                                                                                                                                                                                |  |
| Vapor Barrier                                          | 2 Bays of 15 Mil Vapor Barrier Under the Slab at Each Building Corner                                                                                                                                                                                                                                                                                                                                                                                                                                                                                                                                                                                                                                                                                                                                                                                                                                                                                                                                                                                                                                                                                                                                                                                                                                                                                                                                                                                                                                                                                                                                                                                                                                                                                                                                                                                                                                                                                                                                                                                                                                                          |  |
| Vapor Barrier  Dock Doors                              | The state of the s |  |
|                                                        | the Ślab at Each Building Corner                                                                                                                                                                                                                                                                                                                                                                                                                                                                                                                                                                                                                                                                                                                                                                                                                                                                                                                                                                                                                                                                                                                                                                                                                                                                                                                                                                                                                                                                                                                                                                                                                                                                                                                                                                                                                                                                                                                                                                                                                                                                                               |  |
| Dock Doors                                             | the Slab at Each Building Corner  56 Built   64 Future   120 Total                                                                                                                                                                                                                                                                                                                                                                                                                                                                                                                                                                                                                                                                                                                                                                                                                                                                                                                                                                                                                                                                                                                                                                                                                                                                                                                                                                                                                                                                                                                                                                                                                                                                                                                                                                                                                                                                                                                                                                                                                                                             |  |
| Dock Doors  Drive-in Doors                             | the Slab at Each Building Corner  56 Built   64 Future   120 Total  4 12'x14' overhead doors  45 Mil White TPO with                                                                                                                                                                                                                                                                                                                                                                                                                                                                                                                                                                                                                                                                                                                                                                                                                                                                                                                                                                                                                                                                                                                                                                                                                                                                                                                                                                                                                                                                                                                                                                                                                                                                                                                                                                                                                                                                                                                                                                                                            |  |
| Dock Doors  Drive-in Doors  Roofing                    | the Slab at Each Building Corner  56 Built   64 Future   120 Total  4 12'x14' overhead doors  45 Mil White TPO with R-20 Insulation  Make-Up Air Units to Maintain                                                                                                                                                                                                                                                                                                                                                                                                                                                                                                                                                                                                                                                                                                                                                                                                                                                                                                                                                                                                                                                                                                                                                                                                                                                                                                                                                                                                                                                                                                                                                                                                                                                                                                                                                                                                                                                                                                                                                             |  |
| Dock Doors  Drive-in Doors  Roofing  HVAC              | the Slab at Each Building Corner  56 Built   64 Future   120 Total  4 12'x14' overhead doors  45 Mil White TPO with R-20 Insulation  Make-Up Air Units to Maintain 55 Degrees Minimum                                                                                                                                                                                                                                                                                                                                                                                                                                                                                                                                                                                                                                                                                                                                                                                                                                                                                                                                                                                                                                                                                                                                                                                                                                                                                                                                                                                                                                                                                                                                                                                                                                                                                                                                                                                                                                                                                                                                          |  |
| Dock Doors Drive-in Doors Roofing HVAC Fire Protection | the Slab at Each Building Corner  56 Built I 64 Future I 120 Total  4 12'x14' overhead doors  45 Mil White TPO with R-20 Insulation  Make-Up Air Units to Maintain 55 Degrees Minimum  ESFR                                                                                                                                                                                                                                                                                                                                                                                                                                                                                                                                                                                                                                                                                                                                                                                                                                                                                                                                                                                                                                                                                                                                                                                                                                                                                                                                                                                                                                                                                                                                                                                                                                                                                                                                                                                                                                                                                                                                    |  |