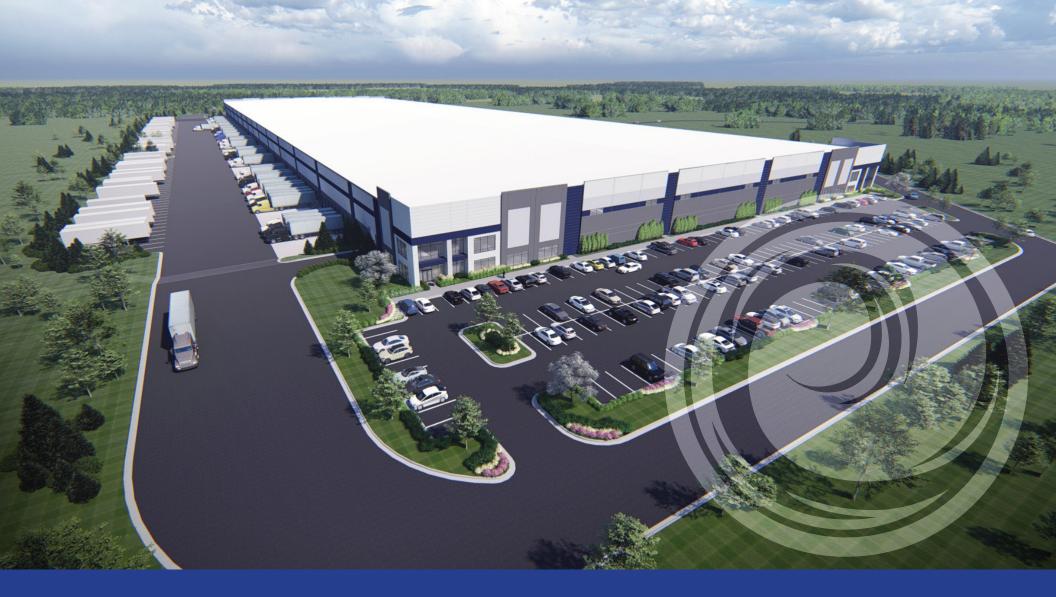

# "CLASS A" SPECULATIVE INDUSTRIAL BUILDING

**AVAILABLE 3RD QUARTER 2022** 

# COASTAL LOGISTICS CENTER

**150 JUDKINS COURT, SUFFOLK, VA** 

**CBRE FLINT** Development

## 813,721 SF INDUSTRIAL BUILDING

| Square Footage     | 813,721 SF                                                                  |
|--------------------|-----------------------------------------------------------------------------|
| Total Site Area    | 71.117 Acres                                                                |
| Clear Height       | 36' clear                                                                   |
| Column Spacing     | 50' x 52' (60' in the speed bay)                                            |
| Auto Parking       | 318                                                                         |
| Trailer Parking    | 386                                                                         |
| Exterior Walls     | Reinforced Tilt-Up Concrete Wall Panels with<br>Textured Painted Finish     |
| Structural Steel   | 12x12 Columns / Steel Bar Joists / White Roof Deck                          |
| Slab Construction  | 7" Unreinforced (4,000 PSI)                                                 |
| Vapor Barrier      | 10,000 SF of 15 Mil Vapor Barrier Under the Slab at<br>Each Building Corner |
| Dock Doors         | 82 Built   93 Future (9' x 10')   175 Total                                 |
| Drive-In Doors     | 4                                                                           |
| Roofing            | 45 Mil White TPO with R-20 Insulation                                       |
| HVAC               | Make-Up Air Units to Maintain 55 Degrees Minimum                            |
| Fire Protection    | ESFR                                                                        |
| Electrical Service | 3000 Amps 480/227V                                                          |
| Lighting           | LED, 30 F.C.                                                                |