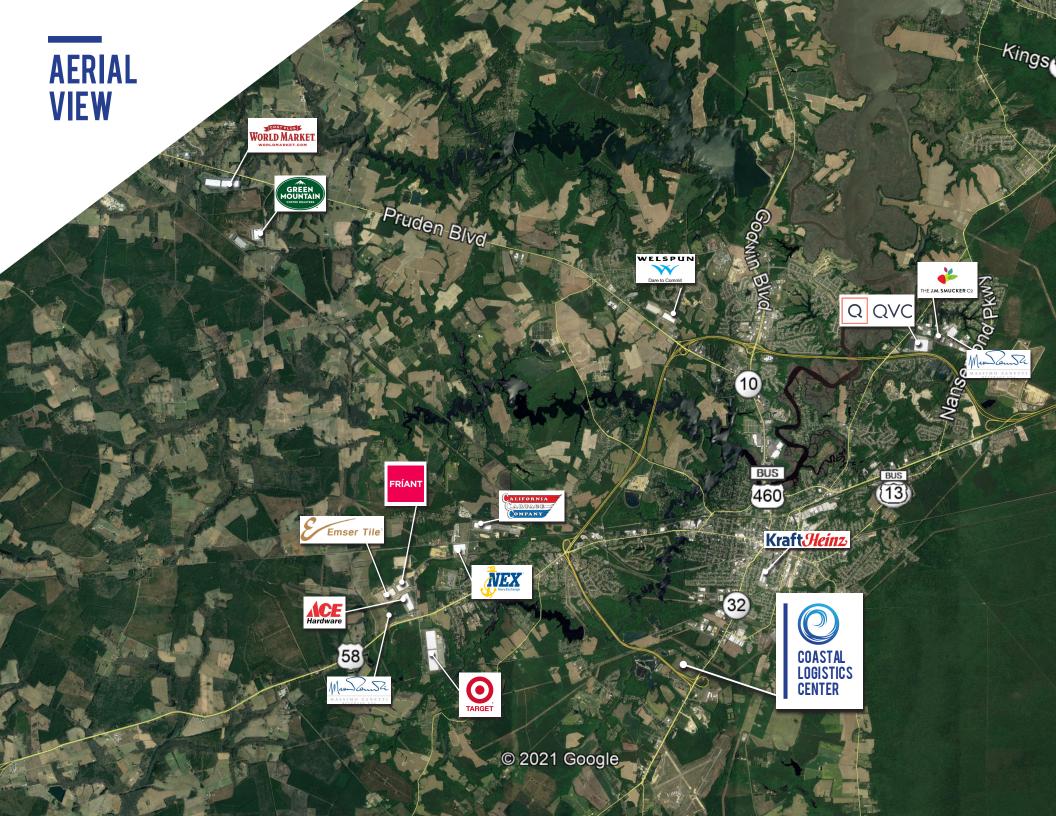

# COASTAL LOGISTICS CENTER

**150 JUDKINS COURT, SUFFOLK, VA** 

**CBRE FLINT** Development