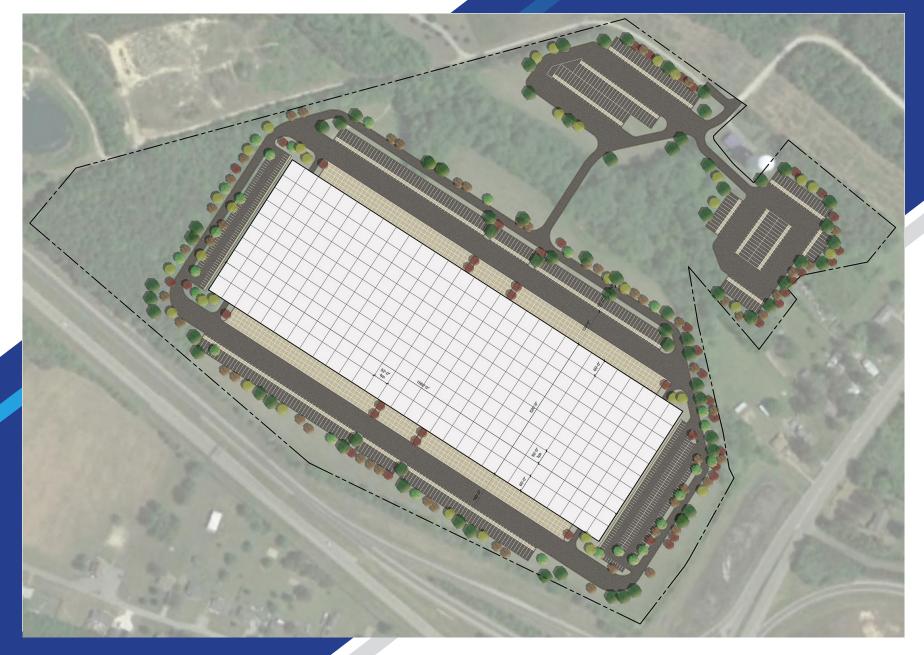

## 813,721 SF INDUSTRIAL BUILDING

| Square Footage     | 813,721 SF                                                                  |
|--------------------|-----------------------------------------------------------------------------|
| Total Site Area    | 71.117 Acres                                                                |
| Clear Height       | 36' clear                                                                   |
| Column Spacing     | 50' x 52' (60' in the speed bay)                                            |
| Auto Parking       | 318                                                                         |
| Trailer Parking    | 386                                                                         |
| Exterior Walls     | Reinforced Tilt-Up Concrete Wall Panels with<br>Textured Painted Finish     |
| Structural Steel   | 12x12 Columns / Steel Bar Joists / White Roof Deck                          |
| Slab Construction  | 7" Unreinforced (4,000 PSI)                                                 |
| Vapor Barrier      | 10,000 SF of 15 Mil Vapor Barrier Under the Slab at<br>Each Building Corner |
| Dock Doors         | 82 Built   93 Future (9' x 10')   175 Total                                 |
| Drive-In Doors     | 4                                                                           |
| Roofing            | 45 Mil White TPO with R-20 Insulation                                       |
| HVAC               | Make-Up Air Units to Maintain 55 Degrees Minimum                            |
| Fire Protection    | ESFR                                                                        |
| Electrical Service | 3000 Amps 480/227V                                                          |
| Lighting           | LED, 30 F.C.                                                                |