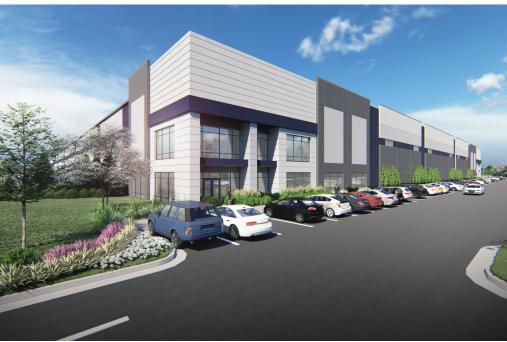

# COASTAL LOGISTICS CENTER

**150 JUDKINS COURT, SUFFOLK, VA** 

**CBRE FLINT** Development

## 813,721 SF INDUSTRIAL BUILDING