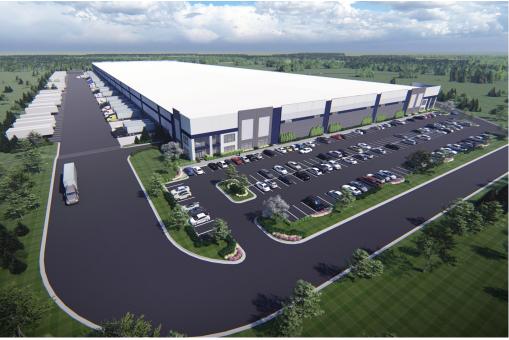

# COASTAL LOGISTICS CENTER

**150 JUDKINS COURT, SUFFOLK, VA** 

**CBRE FLINT** Development

## 813,721 SF INDUSTRIAL BUILDING

| Square Footage     | 813,721 SF                                                                  |
|--------------------|-----------------------------------------------------------------------------|
| Total Site Area    | 71.117 Acres                                                                |
| Clear Height       | 36' clear                                                                   |
| Column Spacing     | 50' x 52' (60' in the speed bay)                                            |
| Auto Parking       | 318                                                                         |
| Trailer Parking    | 386                                                                         |
| Exterior Walls     | Reinforced Tilt-Up Concrete Wall Panels with<br>Textured Painted Finish     |
| Structural Steel   | 12x12 Columns / Steel Bar Joists / White Roof Deck                          |
| Slab Construction  | 7" Unreinforced (4,000 PSI)                                                 |
| Vapor Barrier      | 10,000 SF of 15 Mil Vapor Barrier Under the Slab at<br>Each Building Corner |
| Dock Doors         | 82 Built   93 Future (9' x 10')   175 Total                                 |
| Drive-In Doors     | 4                                                                           |
| Roofing            | 45 Mil White TPO with R-20 Insulation                                       |
| HVAC               | Make-Up Air Units to Maintain 55 Degrees Minimum                            |
| Fire Protection    | ESFR                                                                        |
| Electrical Service | 3000 Amps 480/227V                                                          |
| Lighting           | LED, 30 F.C.                                                                |